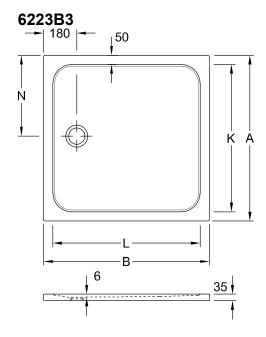

# TECHNICAL DRAWINGS

|         | Α    | В    | K   | L   | N   |
|---------|------|------|-----|-----|-----|
| 6223 J5 | 1000 | 1000 | 900 | 900 | 500 |
| 6223 D4 | 900  | 900  | 800 | 800 | 450 |
| 6223 B3 | 800  | 800  | 700 | 700 | 400 |